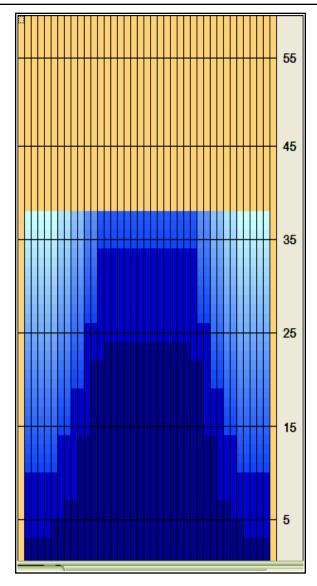

## DM Ländermannschaften 2019 - Damen Bowling World Berlin

39 Feet 39 Feet Oil Pattern Distance: **Reverse Brush Drop:** Oil Per Board: 40 uL **Forward Oil Total:** 11.68 mL Reverse Oil Total: 11.04 mL **Volume Oil Total:** 22.72 mL Forward Boards Crossed: 292 Boards **Reverse Boards Crossed:** 276 Boards **Total Boards Crossed:** 568 Boards

|   | Start | Stop | Loads | Speed | Crossed | Start | End  | Feet | T.Oil |  |
|---|-------|------|-------|-------|---------|-------|------|------|-------|--|
| 1 | 2L    | 2R   | 3     | 14    | 111     | 0.0   | 3.9  | 3.9  | 4,440 |  |
| 2 | 6L    | 6R   | 1     | 14    | 29      | 3.9   | 5.8  | 1.9  | 1160  |  |
| 3 | 8L    | 8R   | 1     | 14    | 25      | 5.8   | 7.7  | 1.9  | 1000  |  |
| 4 | 10L   | 10R  | 3     | 18    | 63      | 7.7   | 15.3 | 7.6  | 2520  |  |
| 5 | 12L   | 12R  | 3     | 18    | 51      | 15.3  | 22.9 | 7.6  | 2040  |  |
| 6 | 14L   | 14R  | 1     | 18    | 13      | 22.9  | 25.4 | 2.5  | 520   |  |
| 7 | 2L    | 2R   | 0     | 22    | 0       | 25.4  | 32.0 | 6.6  | 0     |  |
| 8 | 2L    | 2R   | 0     | 30    | 0       | 32.0  | 39.0 | 7.0  | 0     |  |
|   |       |      |       |       |         |       |      |      |       |  |
|   |       |      |       |       |         |       |      |      |       |  |

| Forward Oil  |
|--------------|
| Reverse Oil  |
| Combined Oil |
| Buff Area    |

|   | Start | Stop | Loads | Speed | Crossed | Start | End  | Feet | T.Oil |  |
|---|-------|------|-------|-------|---------|-------|------|------|-------|--|
| 1 | 2L    | 2R   | 0     | 30    | 0       | 39.0  | 34.0 | -5.0 | 0     |  |
| 2 | 13L   | 13R  | 3     | 18    | 45      | 34.0  | 26.4 | -7.6 | 1800  |  |
| 3 | 11L   | 11R  | 3     | 18    | 57      | 26.4  | 18.8 | -7.6 | 2280  |  |
| 4 | 9L    | 9R   | 2     | 18    | 46      | 18.8  | 13.7 | -5.1 | 1840  |  |
| 5 | 7L    | 7R   | 2     | 14    | 54      | 13.7  | 9.8  | -3.9 | 2160  |  |
| 6 | 2L    | 2R   | 2     | 14    | 74      | 9.8   | 5.9  | -3.9 | 2960  |  |
| 7 | 2L    | 2R   | 0     | 10    | 0       | 5.9   | 0.0  | -5.9 | 0     |  |
|   |       |      |       |       |         |       |      |      |       |  |
|   |       |      |       |       |         |       |      |      |       |  |

| Item             | 3L-7L:18L-18R        | 8L-12L:18L-18R      | 13L-17L:18L-18R     | 18L-18R:17R-13R      | 18L-18R:12R-8R      | 18L-18R:7R-3R        |
|------------------|----------------------|---------------------|---------------------|----------------------|---------------------|----------------------|
| Description      | Outside Track:Middle | Middle Track:Middle | Inside Track:Middle | MIddle: Inside Track | Middle:Middle Track | Middle:Outside Track |
| Track Zone Ratio | 4.14                 | 1.69                | 1.01                | 1.01                 | 1.69                | 4.14                 |