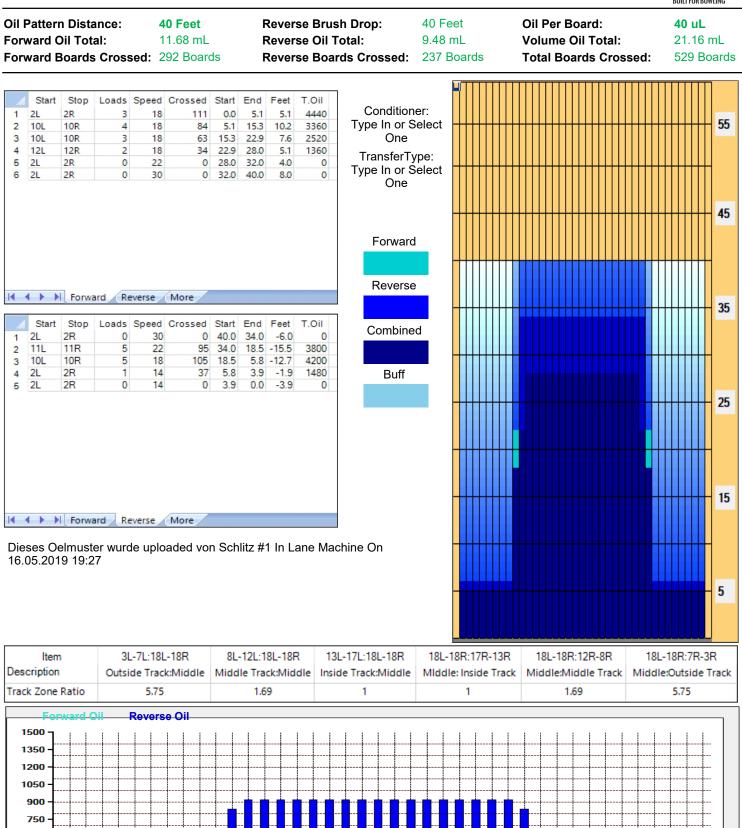

### Neue Upload#2019136192714489

| Oil Pattern Distance:   | 40 Feet    | Reverse Brush Drop:     | 40 Feet    | Oil Per Board:        | 40 uL      |
|-------------------------|------------|-------------------------|------------|-----------------------|------------|
| Forward Oil Total:      | 11.68 mL   | Reverse Oil Total:      | 9.48 mL    | Volume Oil Total:     | 21.16 mL   |
| Forward Boards Crossed: | 292 Boards | Reverse Boards Crossed: | 237 Boards | Total Boards Crossed: | 529 Boards |