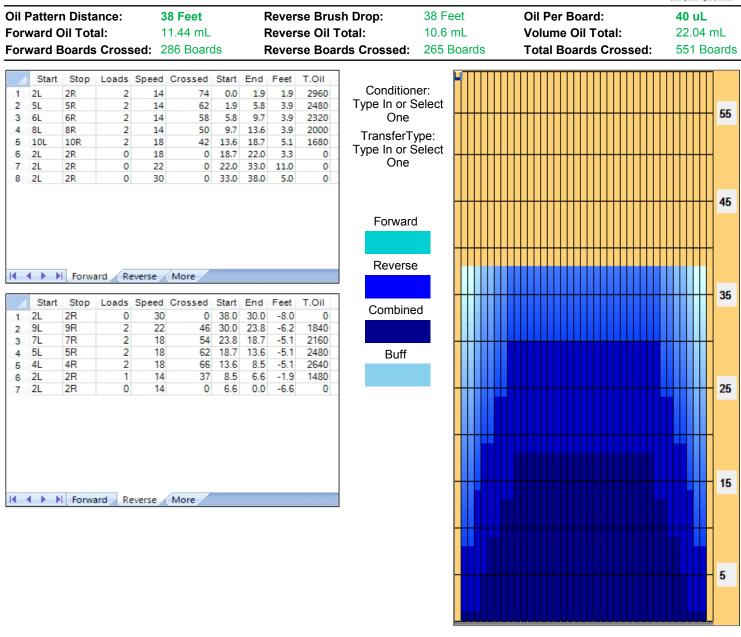

#### DM Aktive 2019 - Doppel 38' Hasenheide Berlin

| Item                             | 3L-7L:18L-18R    | 8L-12L:18L-18R                          | 13L-17L:18L-18R     | 18L-18R:17R-13R      | 18L-18R:12R-8R                                                    | 18L-18R:7R-3R        |  |  |
|----------------------------------|------------------|-----------------------------------------|---------------------|----------------------|-------------------------------------------------------------------|----------------------|--|--|
| Description Outside Track:Middle |                  | Middle Track:Middle Inside Track:Middle |                     | MIddle: Inside Track | Middle:Middle Track                                               | Middle:Outside Track |  |  |
| Track Zone Ratio                 | 2.32             | 1.07                                    | 1                   | 1                    | 1.07                                                              | 2.32                 |  |  |
| Forward Oil Reverse Oil          |                  |                                         |                     |                      |                                                                   |                      |  |  |
| 1350                             |                  |                                         |                     |                      |                                                                   |                      |  |  |
| 900                              |                  |                                         |                     |                      |                                                                   |                      |  |  |
| 600<br>450                       | ╌┼╌╌┼╌┝╌┝╌┝╌┝╴┝╴ |                                         |                     |                      | ╶┨╌┨╌╆╌┼╌┼╌┼╌┼                                                    | <u>↓</u>             |  |  |
| 150                              |                  |                                         |                     |                      | ╴ <mark>┛╴┛╴┚</mark> ╌╹╹╴╹ <mark>╹</mark> ╌╹ <mark>╹╴╹</mark> ╹╴╹ |                      |  |  |
| 1 2 3                            | 4 5 6 7 8 9 10   | 0 11 12 13 14 15 16                     | 17 18 19 20 19 18 1 | 7 16 15 14 13 12 11  | 10 9 8 7 6 5                                                      | 4 3 2 1              |  |  |