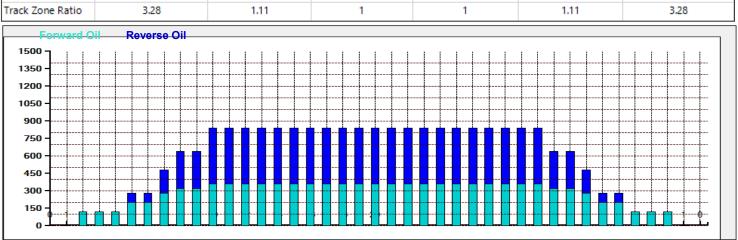

# Neue Upload#2019136193011822

| Oil Pattern Distance:   | 40 Feet    | Reverse Brush Drop:     | 40 Feet    | Oil Per Board:        | 40 uL      |
|-------------------------|------------|-------------------------|------------|-----------------------|------------|
| Forward Oil Total:      | 10.92 mL   | Reverse Oil Total:      | 12.08 mL   | Volume Oil Total:     | 23 mL      |
| Forward Boards Crossed: | 273 Boards | Reverse Boards Crossed: | 302 Boards | Total Boards Crossed: | 575 Boards |