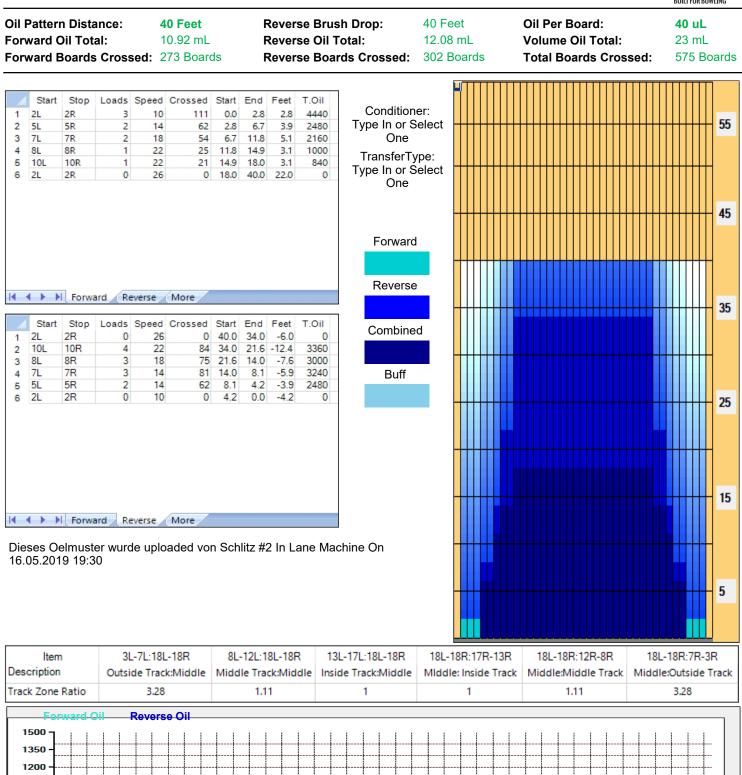

# Neue Upload#2019136193011822

| Oil Pattern Distance:   | 40 Feet    | Reverse Brush Drop:     | 40 Feet    | Oil Per Board:        | 40 uL      |
|-------------------------|------------|-------------------------|------------|-----------------------|------------|
| Forward Oil Total:      | 10.92 mL   | Reverse Oil Total:      | 12.08 mL   | Volume Oil Total:     | 23 mL      |
| Forward Boards Crossed: | 273 Boards | Reverse Boards Crossed: | 302 Boards | Total Boards Crossed: | 575 Boards |